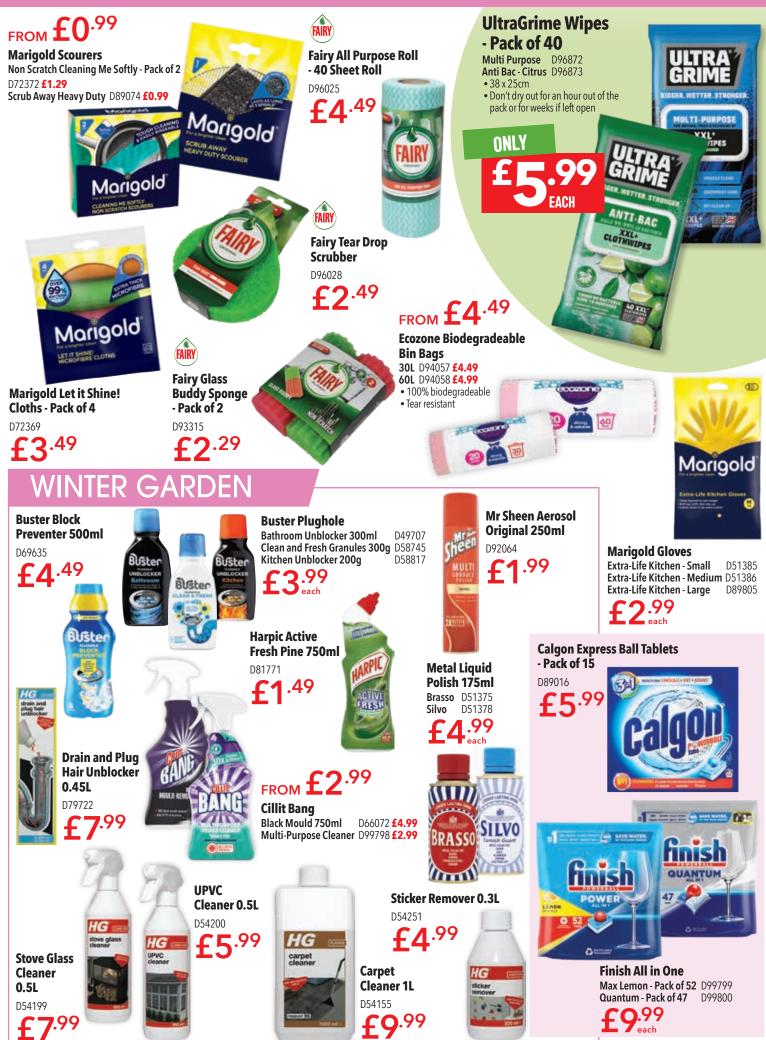

atio's

filler kit

t



Save money this year on your water bills. Each one holds up to 210 litres of water which you can use around your garden. Rainwater is rich in nutrients, so your plants will love it too. Our featured water butt kits contain everything you need to get started.

## GO AND GROW



## CLEAN ME UP



## **STRIM AND TRIM**



## **GET POTTING**

## PICK UP TODAY 🎯



D81706

• Dia: 33cm

• Built-in water reservoir

 Adjust the rack to allow the branches to grow higher and higher

- Easy installation with interlocking sections
- Resistant to strimmer damage

£4<sup>.99</sup>

## ALL THE TOOLS

## PICK UP TODAY 💇 /



## LET'S FENCE IT



## **BIRDS PARADISE**



## **KITCHEN ESSENTIALS**

## PICK UP TODAY 🎯 /



## LET'S GET COOKING



## LAUNDRY SAVERS



## CLEAN ME UP



## STICK AND FIX



## JUST THE PAINT JOB



## SAFE AND SECURE

### PICK UP TODAY 🎯



FS4G 2024

### **DIRECT TO YOUR CUSTOMERS**

Distribution couldn't be simpler using Royal Mails trusted Door to Door service. We know that this is the most reliable and efficient way of reaching potential customers in your area.

We'll help you get started and identity your target customers, you can choose your area by postcode or distance from your store. We can then advise you of the potential reach and total distribution costs.

We plan and organise the distribution for your brochures. Once printed we deliver them to your local Royal Mail centre ready for the agreed distribution date.



The Royal Mail statistics say

### 92%

of people read the door drops delivered to their home.<sup>1</sup>

67%