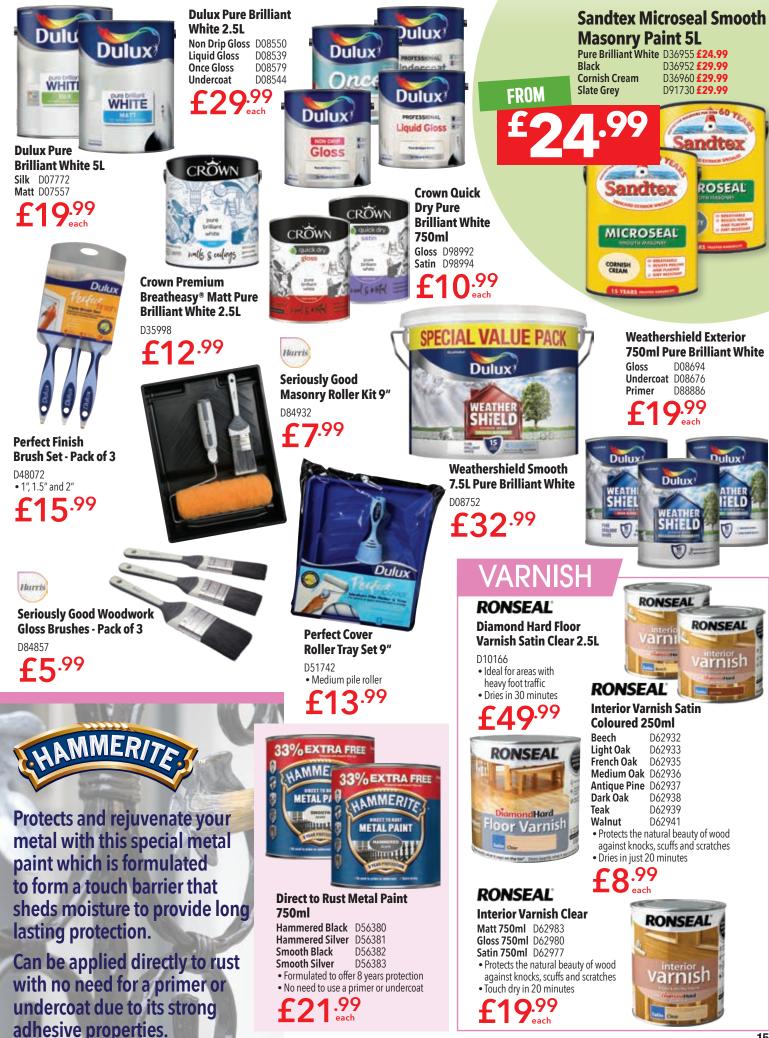

on your water bills. Each one holds up to 210 litres of water which you can use around your garden. Rainwater is rich in nutrients, so your plants will love it too. Our featured water butt kits contain everything you need to get started.

## GO AND GROW



## CLEAN ME UP



## **STRIM AND TRIM**



## **GET POTTING**

## PICK UP TODAY 🎯



D81706

• Dia: 33cm

• Built-in water reservoir

 Adjust the rack to allow the branches to grow higher and higher

- Easy installation with interlocking sections
- Resistant to strimmer damage

£4<sup>.99</sup>

## ALL THE TOOLS

## PICK UP TODAY 💇 /



## LET'S FENCE IT



## **BIRDS PARADISE**



## **KITCHEN ESSENTIALS**

## PICK UP TODAY 🎯 /



## LET'S GET COOKING



## LAUNDRY SAVERS



## CLEAN ME UP



## STICK AND FIX



## JUST THE PAINT JOB



## SAFE AND SECURE

### PICK UP TODAY 🎯



FS4G 2024

### **DIRECT TO YOUR CUSTOMERS**

Distribution couldn't be simpler using Royal Mails trusted Door to Door service. We know that this is the most reliable and efficient way of reaching potential customers in your area.

We'll help you get started and identity your target customers, you can choose your area by postcode or distance from your store. We can then advise you of the potential reach and total distribution costs.

We plan and organise the distribution for your brochures. Once printed we deliver them to your local Royal Mail centre ready for the agreed distribution date.



The Royal Mail statistics say

### 92%

of people read the door drops delivered to their home.<sup>1</sup>

67% of people were prompted to make a purchase as