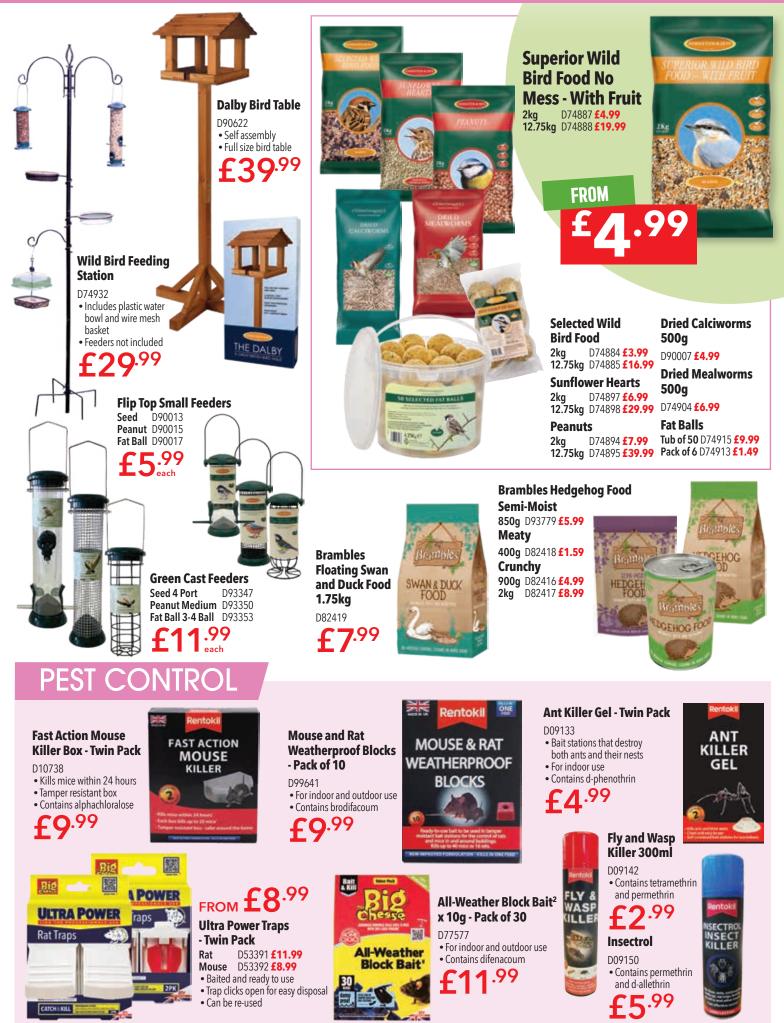

ACK** 



## WATERING WONDERS

PICK UP TODAY 🤡

• Ideal for small gardens and

Lid, tap, 4 part stand and

1.99

patio's

filler kit

t



Save money this year on your water bills. Each one holds up to 210 litres of water which you can use around your garden. Rainwater is rich in nutrients, so your plants will love it too. Our featured water butt kits contain everything you need to get started.

## GO AND GROW



## CLEAN ME UP



## **STRIM AND TRIM**



## **GET POTTING**

## PICK UP TODAY 🎯



D81706

• Dia: 33cm

• Built-in water reservoir

 Adjust the rack to allow the branches to grow higher and higher

- Easy installation with interlocking sections
- Resistant to strimmer damage

£4<sup>.99</sup>

## ALL THE TOOLS

## PICK UP TODAY 💇 /



## LET'S FENCE IT



## **BIRDS PARADISE**



## **KITCHEN ESSENTIALS**

## PICK UP TODAY 🎯 /



## LET'S GET COOKING



## LAUNDRY SAVERS



## CLEAN ME UP



## STICK AND FIX



## JUST THE PAINT JOB



## SAFE AND SECURE

### PICK UP TODAY 🎯



FS4G 2024

### **DIRECT TO YOUR CUSTOMERS**

Distribution couldn't be simpler using Royal Mails trusted Door to Door service. We know that this is the most reliable and efficient way of reaching potential customers in your area.

We'll help you get started and identity your target customers, you can choose your area by postcode or distance from your store. We can then advise you of the potential reach and total distribution costs.

We plan and organise the distribution for your brochures. Once printed we deliver them to your local Royal Mail centre ready for the agreed distribution date.