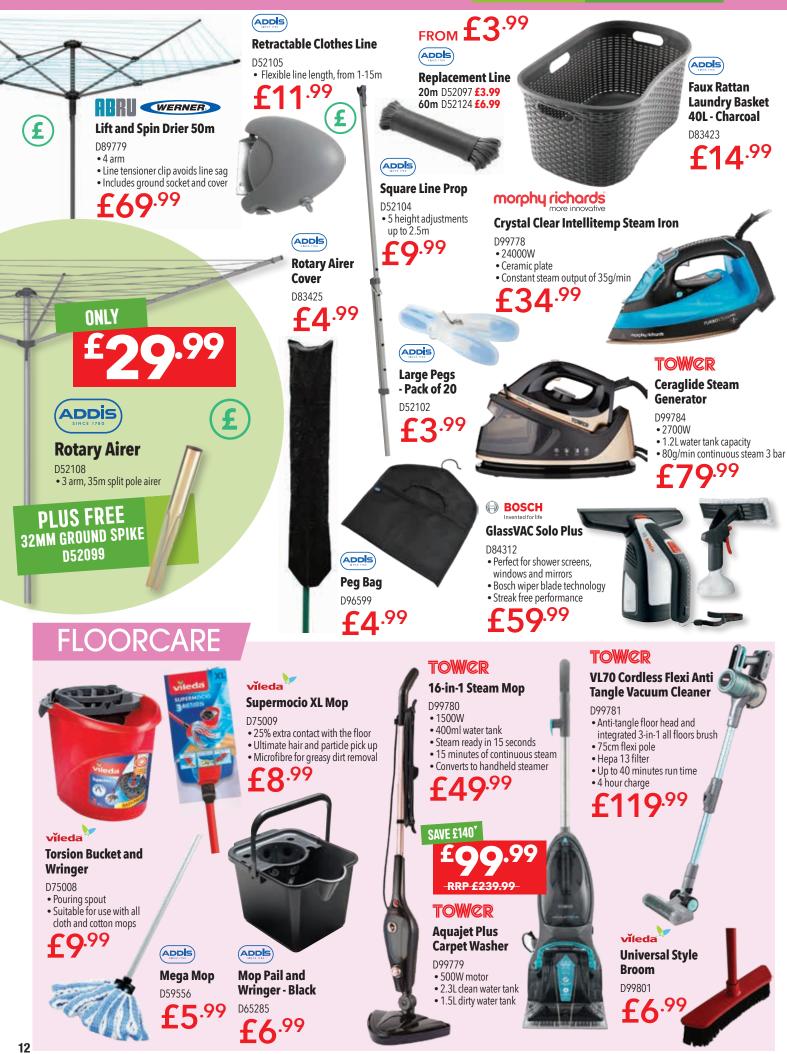

stand and

1.99

patio's

filler kit

t



Save money this year on your water bills. Each one holds up to 210 litres of water which you can use around your garden. Rainwater is rich in nutrients, so your plants will love it too. Our featured water butt kits contain everything you need to get started.

## GO AND GROW



## CLEAN ME UP



## **STRIM AND TRIM**



## **GET POTTING**

## PICK UP TODAY 🎯



D81706

• Dia: 33cm

• Built-in water reservoir

 Adjust the rack to allow the branches to grow higher and higher

- Easy installation with interlocking sections
- Resistant to strimmer damage

£4<sup>.99</sup>

## ALL THE TOOLS

## PICK UP TODAY 💇 /



## LET'S FENCE IT



## **BIRDS PARADISE**



## **KITCHEN ESSENTIALS**

## PICK UP TODAY 🎯 /



## LET'S GET COOKING



## LAUNDRY SAVERS



## CLEAN ME UP



## STICK AND FIX



## JUST THE PAINT JOB



## SAFE AND SECURE

### PICK UP TODAY 🎯



FS4G 2024

### **DIRECT TO YOUR CUSTOMERS**

Distribution couldn't be simpler using Royal Mails trusted Door to Door service. We know that this is the most reliable and efficient way of reaching potential customers in your area.

We'll help you get started and identity your target customers, you can choose your area by postcode or distance from your store. We can then advise you of the potential reach and total distribution costs.

We plan and organise the distribution for your brochures. Once printed we deliver them to your local Royal Mail centre ready for the agreed distribution date.



The Royal Mail statistics say

### 92%

of people read the door drops delivered to their home.